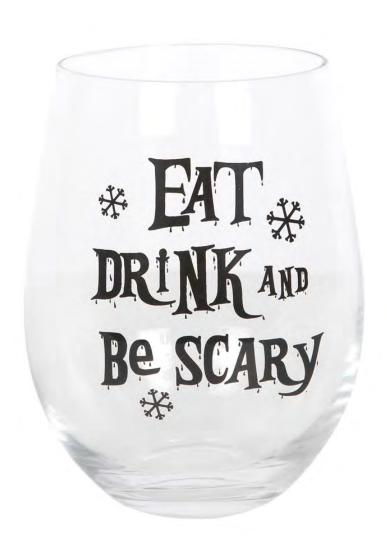

## **Product Code**

CY\_53523

Eat, Drink & Be Scary Stemless Glass

Barcode: 5056131140271

#### **Product Description**

Creepmas is the season to be spooky! Grinches, Scrooges and other black-hearted souls will love this wicked stemless glass. Features 'Eat, Drink & Be Scary' text accented by black snowflakes, making it the perfect vessel for wine and other brewsduring the Christmas season. 600ml capacity. Hand wash only. Designed by Something Different and part of the Creepy Christmasrange of gothic seasonal gifts and home decor.